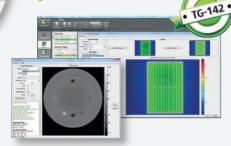

### Intelligent Machine QA

- Complete protocol based machine QA (customizable and preset protocols)
- Plug ins for automated test runs such as: Dosimetry, MLC QA, Imaging QA (EPID, CBCT), Room QA, etc.